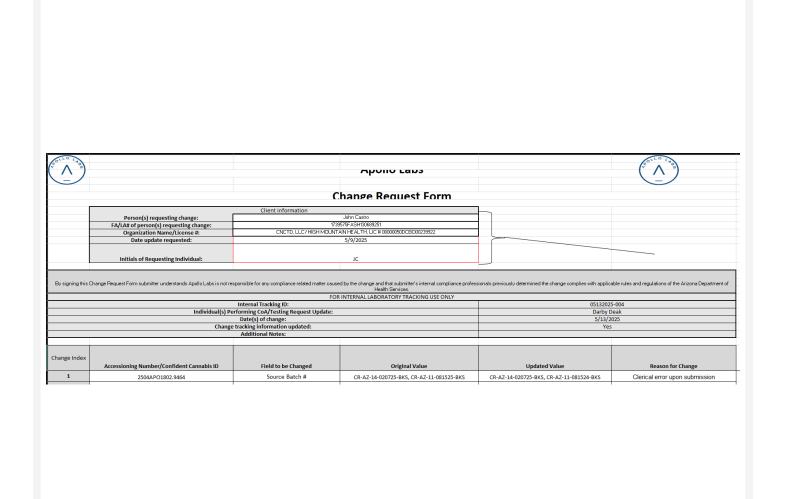

# **BK Satellite - Cured Resin Cartridge**

Sample ID: 2504APO1802.9464 Strain: BK Satellite

Matrix: Concentrates & Extracts Type: Formulated Vape Oil Source Batch #: CR-AZ-14-020725-BKS, CR-AZ-11-081524-BKS Produced: Collected: 04/24/2025 09:53 am Received: 04/24/2025 Completed: 05/13/2025 Batch #: CR-AZ-042325-BKS Harvest Date: 02/07/2025

Client

CNCTD, LLC / Connected Cannabis Co. / High Mountain Health, LLC Lic. # 00000050DCBO00239922

Lot #: CR-AZ-042325-BKS Production/Manufacture Date: 04/23/2025 Production/Manufacture Method: Butane

| Summary           |             |          |
|-------------------|-------------|----------|
| Test              | Date Tested | Result   |
| Batch             |             | Pass     |
| Cannabinoids      | 04/25/2025  | Complete |
| Terpenes          | 04/28/2025  | Complete |
| Residual Solvents | 04/28/2025  | Pass     |
| Microbials        | 04/28/2025  | Pass     |
| Mycotoxins        | 04/25/2025  | Pass     |
| Pesticides        | 04/25/2025  | Pass     |
| Heavy Metals      | 04/25/2025  | Pass     |
|                   |             |          |