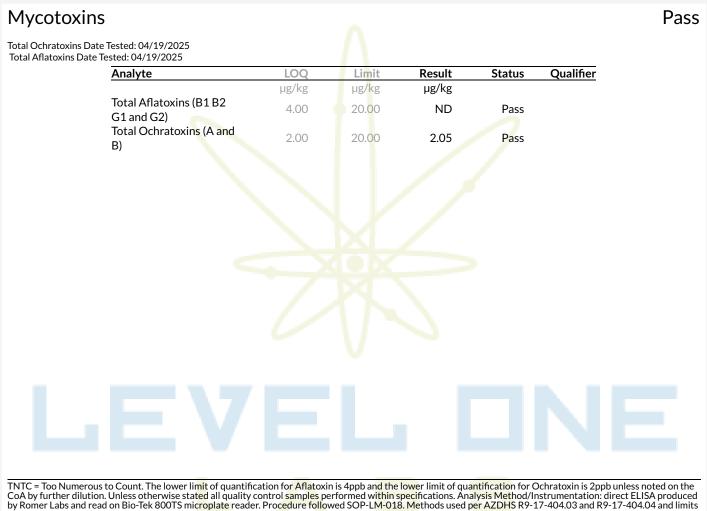

## Microbials

Pass

| Analyte                                                                        | Result                     | <b>Result Units</b> | Status | Qualifier |
|--------------------------------------------------------------------------------|----------------------------|---------------------|--------|-----------|
| E. Coli                                                                        | <10                        | CFU/G               | Pass   |           |
| Salmonella                                                                     | Not <mark>D</mark> etected | in one gram         | Pass   |           |
| Aspergillus terreus                                                            | Not <mark>D</mark> etected | in one gram         | Pass   |           |
| Aspergillus fumigatus, Aspergillu <mark>s</mark> flavus, and Aspergillus niger | Not Detected               | in one gram         | Pass   |           |
|                                                                                |                            |                     |        |           |
|                                                                                |                            |                     |        |           |
|                                                                                |                            |                     |        |           |
|                                                                                |                            |                     |        |           |
|                                                                                |                            |                     |        |           |
|                                                                                |                            |                     |        |           |
|                                                                                |                            |                     |        |           |
|                                                                                |                            |                     |        |           |
|                                                                                |                            |                     |        |           |
|                                                                                |                            |                     |        |           |
|                                                                                |                            |                     |        |           |

Qualifiers: Date Tested: 04/17/2025 12:00 am

TNTC = Too Numerous to Count. The lower limit of quantification for E. coli is 10 CFU/g unless noted on the CoA by further dilution. Unless otherwise stated all quality control samples performed within specifications. Analysis Method/Instrumentation: E. coli plating via 3M Petrifilm per SOP-LM-019, Salmonella spp. And Aspergillus spp. detection by Bio-Rad CFX96 Deep Well real-time PCR per SOP-LM-016 & SOP-LM-017. Methods used per AZDHS R9-17-404.04 and microbial limits set by AZDHS R9-17 Table 3.1. ADHS approved method for microbials for all listed organisms.